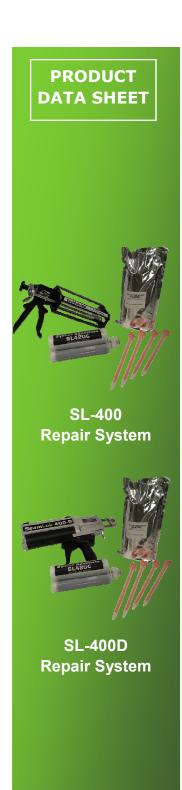

www.engineeredsportfield.com

## SL-420C

## **Physical Properties**

| Color                                                              | Green                               |  |
|--------------------------------------------------------------------|-------------------------------------|--|
| Density                                                            | 11.00 lbs/gal                       |  |
| Odor                                                               | Neutral                             |  |
| Shelf Life                                                         | 24 months                           |  |
| Grab Time Cure Time Full Cure Time @ 77 F And 50 relative humidity | 5 minutes<br>10 minutes<br>24 Hours |  |
| Solvents