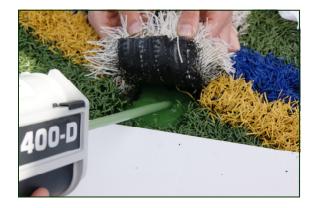

## SL-420C

## **Performance Properties**

Seam Rip Test Aged and non -aged samples

| Temperature (° F) | Average Force Applied | Average Applied Force (Aged) |
|-------------------|-----------------------|------------------------------|
| 77°               | 313 PSI               | 318                          |